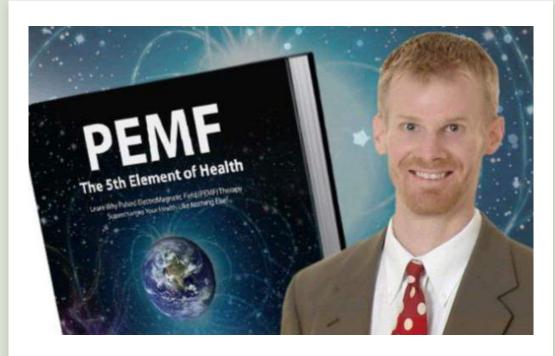

#### What is Bioelectromagnetic (Pulsed Electromagnetic Fields, PEMF)?

"PEMF The 5th Element of Health" written by Dr. Bryant Meyers of the United States

- There is an exchange of pulsed magnetoelectric energy between living biological cells. For example, the electroencephalogram can measure the pulse magnetoelectric energy of the brain and the electrocardiogram can measure the pulse magnetoelectric energy of the heart.
- The pulse energy emitted by the human body is about 3-5 times per minute in youth. This pulse energy can improve blood circulation, so that all parts of the body can absorb fresh blood.
- As we age, the number of pulses our body emits decreases to about 1 per minute, compared to about every 10 minutes in a diabetic.