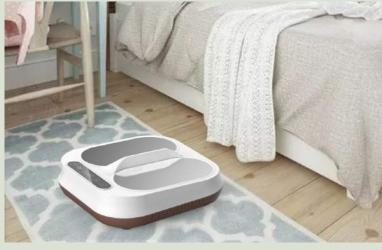

ss

A

#### 1 MHz electromagnetic energy

High-frequency energy, stronger penetrating power, more energy and better effect

C

#### **Potent effect**

1 time regulation for 30 minutes is equal to 10 sessions of moxibustion, 20 sessions of cupping and 30 sessions of massage

В

#### **Bio-imitation magnetic energy**

Using bio-imitation magnetic energy technology, the magnetic energy is transmitted to the whole body through the sole energy plate

D

#### Safe and secured

Radiation is within the safe range of the human body, without any side effects to the body



# Who Needs It?

Support General Wellness

Balance Immune Response

Improve Sleep

Support Healthy Aging

Reducing the Risk of Chronic Diseases











Weight Management



Strengthen muscles



Joint Pain



# Where to use







**Living room** 

**Bedroom** 

Office