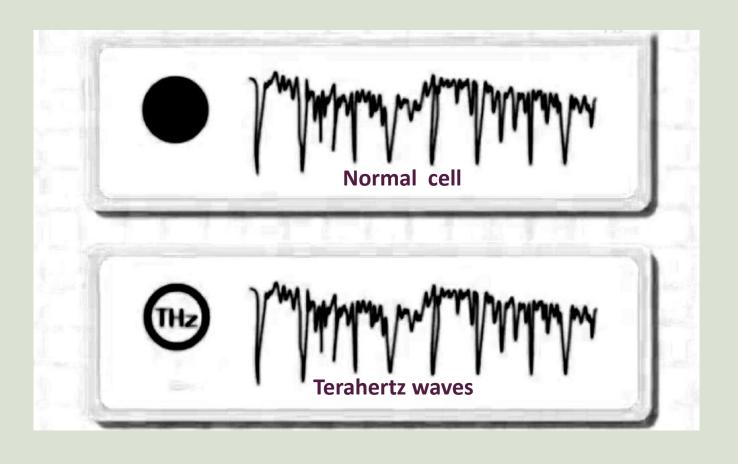

## Terahertz waves resonate at the same frequency as human cells

In the 1980s, American scientists discovered a kind of light with the same vibration frequency as normal cells - terahertz waves.

Its radiation is only 1/40 of that of sunlight, which is very safe.