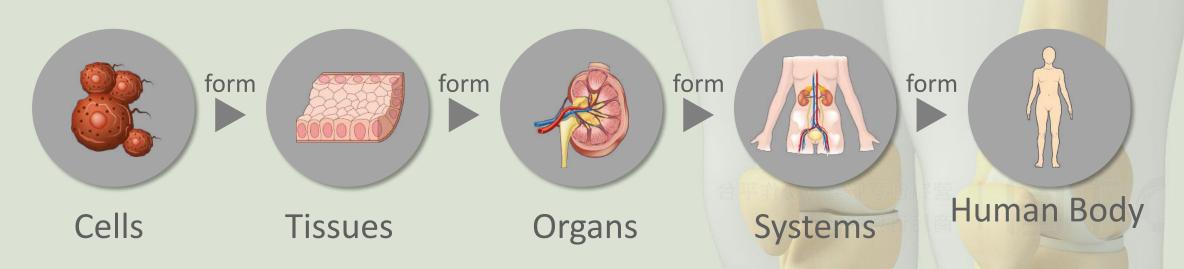

# **Human's Body Composition**

**Healthy Cells** 

Body's Health

Healthy Cells, Healthy Body.