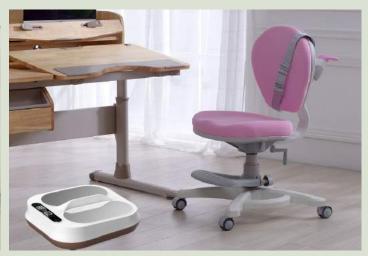

A

#### 1 MHz electromagnetic energy

High-frequency energy, stronger penetrating power, more energy and better effect

C

#### **Potent effect**

1 time regulation for 30 minutes is equal to 10 sessions of moxibustion, 20 sessions of cupping and 30 sessions of massage

В

#### **Bio-imitation magnetic energy**

Using bio-imitation magnetic energy technology, the magnetic energy is transmitted to the whole body through the sole energy plate

D

#### Safe and secured

Radiation is within the safe range of the human body, without any side effects to the body



# Who Needs It?

Support General Wellness

Balance Immune Response

Improve Sleep

Support Healthy Aging

Reducing the Risk of Chronic Diseases











Weight Management



Strengthen muscles



Joint Pain



# Where to use







**Living room** 

**Bedroom** 

Office