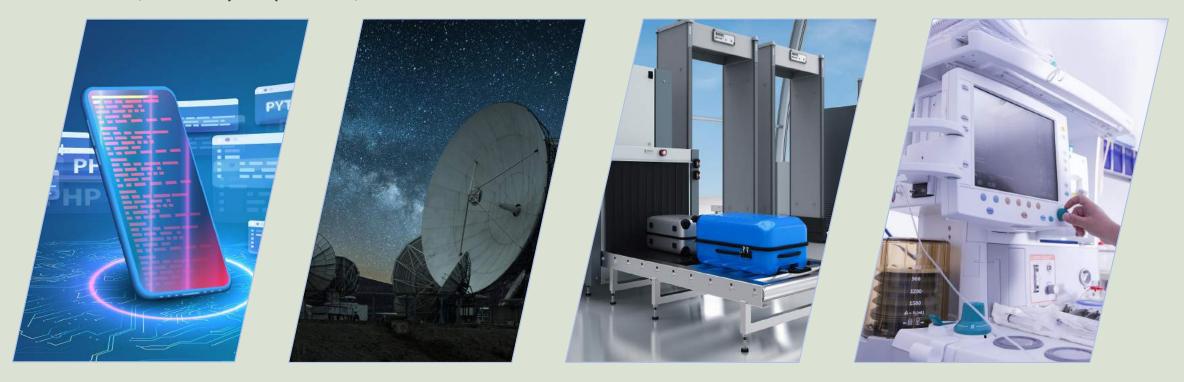

#### The use of Terahertz

Terahertz has the characteristics of high transmission rate, large capacity, strong directionality, high security, and strong penetration. It has a wide range of applications in communication, radar, security inspection, medical and other fields.

Communication Radar Security Medical field