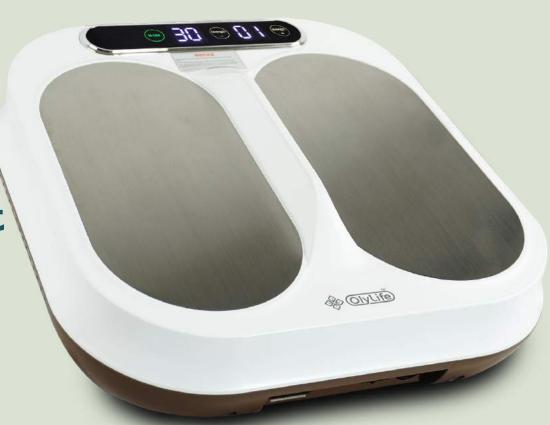

# OlyLife Tera-P90

OlyLife Tera-P90 Dual energy, compounded efficacy

& OIVLIFE

Activates cells & energy

Activate

**Promotes** microcirculation, metabolism and meridians

Eliminate cold-dampness

Promote

Remove

Removes toxins & waste

Burn

30 @ 01 @

Burn fat & body shaping

Relieve

Relieves inflammation, pain & fatigue

6 Long-Term Use Benefits OlyLife Tera-P90