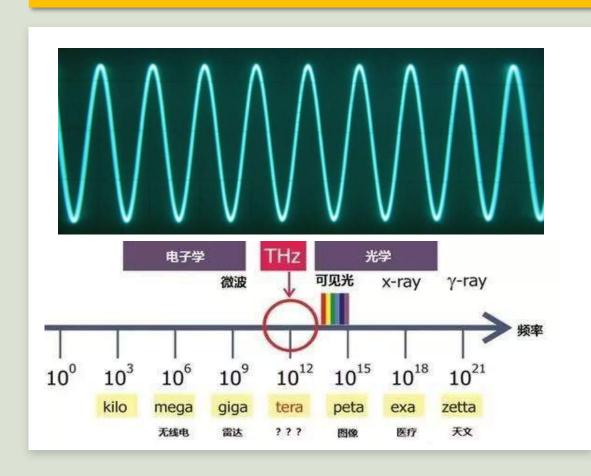

#### What is "Terahertz"?

- In the electromagnetic spectrum, the wavelength of terahertz wave is between 3µm and 3000µm, and the frequency is 0.1-10THz, which is an electromagnetic wave between microwave and infrared.
- In the field of optics, it is called far infrared, while in the field of electronics, it is called submillimeter wave, ultra microwave, etc.

#### The use of Terahertz

Terahertz has the characteristics of high transmission rate, large capacity, strong directionality, high security, and strong penetration. It has a wide range of applications in communication, radar, security inspection, medical and other fields.