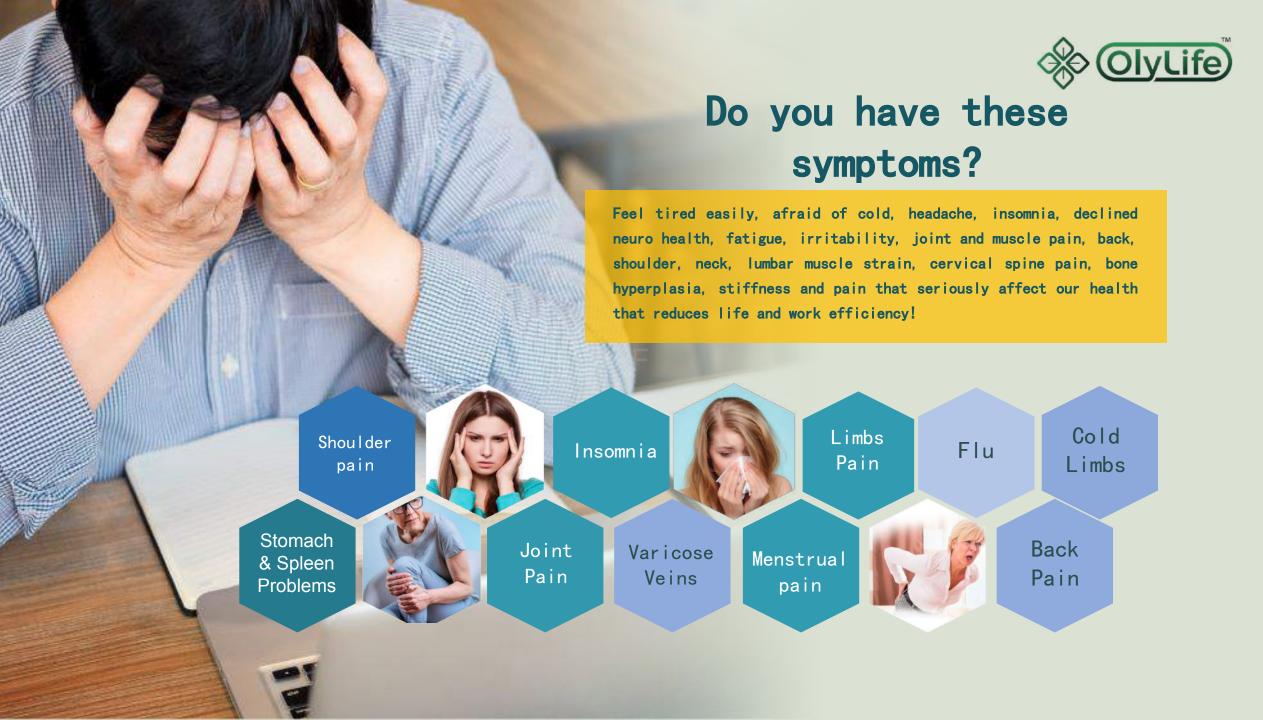

Smart Physical Instrument OlyLife THz Tera-P90

- Suboptimal health status (SHS) refers to a
   low-quality of health where the individual's
   body and mind is between the state of being
   "healthy" or being diagnosed as
   "diseases"
- It is a physiological state in which the body has no definite disease diagnosis, but feeling uncomfortable and symptoms appear in the above three aspects, and showing decrease in vitality, responsiveness and adaptability to the outside world.
- Likely to progress to various chronic diseases and cancer.
- The warning from the body

Joint Pain