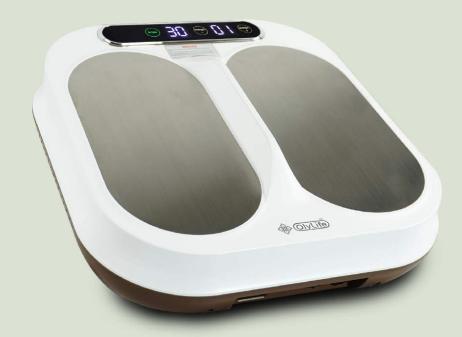

# Smart Physical Therapy Device OlyLife Tera-P90

Bioelectromagnetic provides beneficial and health-enhancing electromagnetic frequencies to cells, activates cell functions, increase oxygen uptake and enhance self-healing ability to achieve an optimal health.

# OlyLife Tera-P90

#### — Dual energy, compounded efficacy