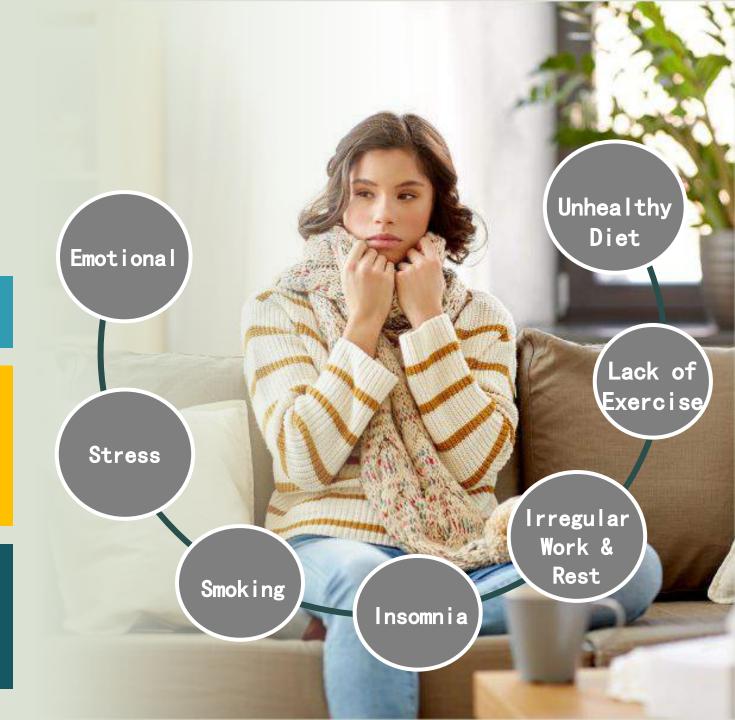

Smart Physical Instrument OlyLife THz Tera-P90

- Suboptimal health status (SHS) refers to a
   low-quality of health where the individual's
   body and mind is between the state of being
   "healthy" or being diagnosed as
   "diseases"
- It is a physiological state in which the body has no definite disease diagnosis, but feeling uncomfortable and symptoms appear in the above three aspects, and showing decrease in vitality, responsiveness and adaptability to the outside world.
- Likely to progress to various chronic diseases and cancer.
- The warning from the body